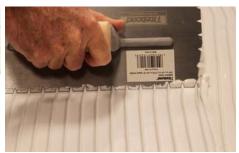

## **Installation Options / Engineered Solutions**

Glasbord® with Surfaseal® Self Adhesive peel and stick panels (Hygibreak®)

Glasbord® with Surfaseal® laminated on Rigid Board (Hygimat)

Glasbord® with Surfaseal® Sandwich Panels (Hygispan®)

Glasbord® with Surfaseal® Modular Panels (Hygicold)

Traditional Installation

Custom Made Hygienic Doors (Hygidoor)