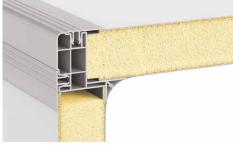

## **Installation Options / Engineered Solutions**

Glasbord® with Surfaseal® Self Adhesive peel and stick panels (Hygibreak®)

Glasbord® with Surfaseal® laminated on Rigid Board (Hygimat)

Glasbord® with Surfaseal® Sandwich Panels (Hygispan®)

Glasbord® with Surfaseal® Modular Panels (Hygicold)

Traditional Installation

Custom Made Hygienic Doors (Hygidoor)

#### **Profiles and Accessories**

- PVC profiles (division bars, inside corners, outside corners)
- Stainless Steel Profiles
- Safety Barriers
- Polyurathane seam sealant
- Heavy duty skirting
- Suspended Ceiling Grid

**PVC Profiles** 

Polyurathane Seam Sealant Skirting

Heavy duty

Safety Barriers

Stainless Steel Profiles

Suspended Ceiling Grid